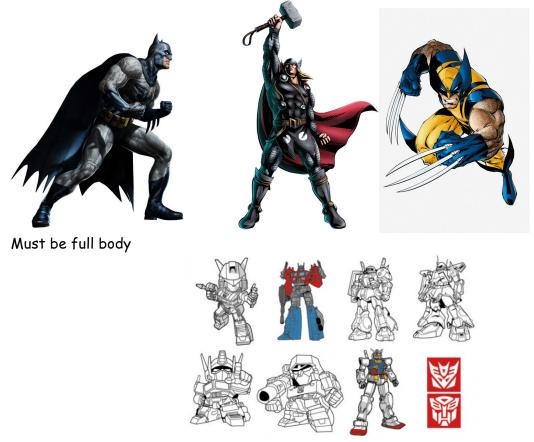

TASK 3. Research, copy and paste 10 examples of superhero/character figure drawings that you believe are well designed. Copy and paste into your Google slideshow after the logos.

Please remember presentation in your art folio is important......be neat.